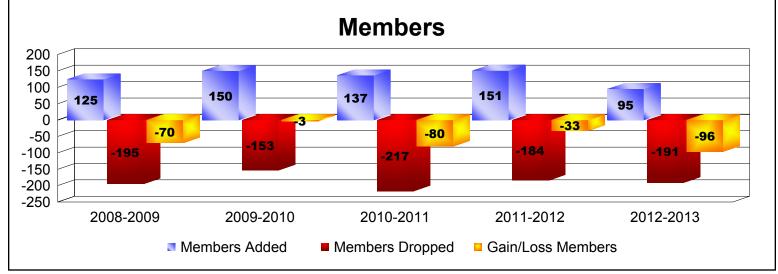

District 4 C1 As of June 2013 Cumulative

| Year      | New<br>Clubs | Dropped<br>Clubs | Gain/<br>Loss<br>Clubs | New<br>Members | Charter<br>Members | Reinstate<br>Members | Transfer<br>Members | Total<br>Member<br>Added | Total<br>Members<br>Dropped | Gain/<br>Loss<br>Members |
|-----------|--------------|------------------|------------------------|----------------|--------------------|----------------------|---------------------|--------------------------|-----------------------------|--------------------------|
| 2008-2009 | 0            | 0                | 0                      | 110            | 0                  | 6                    | 9                   | 125                      | -195                        | -70                      |
| 2009-2010 | 0            | 0                | 0                      | 132            | 0                  | 12                   | 6                   | 150                      | -153                        | -3                       |
| 2010-2011 | 0            | -5               | -5                     | 120            | 0                  | 4                    | 13                  | 137                      | -217                        | -80                      |
| 2011-2012 | 1            | 0                | 1                      | 108            | 22                 | 13                   | 8                   | 151                      | -184                        | -33                      |
| 2012-2013 | 0            | -3               | -3                     | 79             | 3                  | 9                    | 4                   | 95                       | -191                        | -96                      |
| Average   | 0            | -2               | -1                     | 110            | 5                  | 9                    | 8                   | 132                      | -188                        | -56                      |