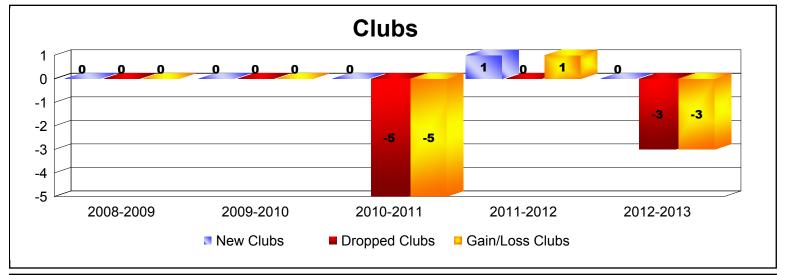

District 4 C1 As of June 2013 Cumulative

| Year      | New<br>Clubs | Dropped<br>Clubs | Gain/<br>Loss<br>Clubs | New<br>Members | Charter<br>Members | Reinstate<br>Members | Transfer<br>Members | Total<br>Member<br>Added | Total<br>Members<br>Dropped | Gain/<br>Loss<br>Members |
|-----------|--------------|------------------|------------------------|----------------|--------------------|----------------------|---------------------|--------------------------|-----------------------------|--------------------------|
| 2008-2009 | 0            | 0                | 0                      | 110            | 0                  | 6                    | 9                   | 125                      | -195                        | -70                      |
| 2009-2010 | 0            | 0                | 0                      | 132            | 0                  | 12                   | 6                   | 150                      | -153                        | -3                       |
| 2010-2011 | 0            | -5               | -5                     | 120            | 0                  | 4                    | 13                  | 137                      | -217                        | -80                      |
| 2011-2012 | 1            | 0                | 1                      | 108            | 22                 | 13                   | 8                   | 151                      | -184                        | -33                      |
| 2012-2013 | 0            | -3               | -3                     | 79             | 3                  | 9                    | 4                   | 95                       | -191                        | -96                      |
| Average   | 0            | -2               | -1                     | 110            | 5                  | 9                    | 8                   | 132                      | -188                        | -56                      |